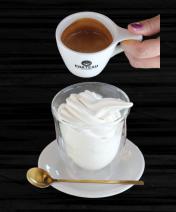

## SPECIALTY

Affogato 5.95 An Italian dessert of vanilla ice cream with espresso poured over.

Café Saigon 5.45 (leed Only) Espresso, Condensed milk, deliciously sweet.

**Chateauccino** 6.95 (lced Only) Chateau special drink consisting of 1 shot of espresso, frothed milk, and topped with Dalgona chip sweetness.