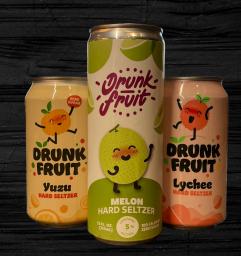

# HARD SELTZER

### Melon Drunk Fruit 4.95

A sweet and smooth hard seltzer perfect for all weathers with real melon.

### Yuzu Drunk Fruit 4.95

A bright and tangy hard seltzer that will make you come back for seconds.

### Lychee Drunk Fruit 4.95

A tropical and exotic hard seltzer that will make you feel like you're at the beach.

(f)