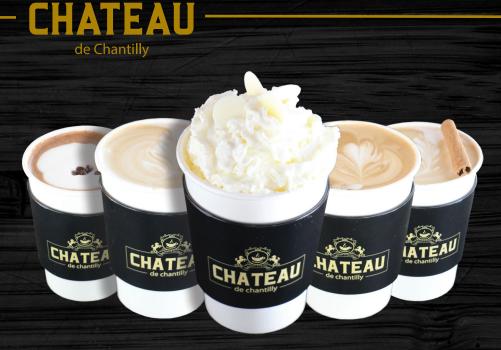

## SPECIALTY

Affogato 5.95 An Italian dessert of vanilla ice cream with espresso poured over.

Café Saigon 5.45 (leed Only) Espresso, Condensed milk, deliciously sweet.

**Chateauccino** 6.95 (lced Only) Chateau special drink consisting of 1 shot of espresso, frothed milk, and topped with Dalgona chip sweetness.

Crème Brûlée Cappuccino 5.95 A twist on the classic coffee drink made with espresso, milk, and caramelized to perfection

**Dirty Chai** 5.95 Black tea, cinnamon, clove, and other warming spices, combined with steamed milk and two shots of espresso (Nizza).

Periwinkle Café Latte 5.95 A delicious take on latte made with lavender, espresso, steamed milk, topped with lavender petals

ON TAP

Nitro Cold Brew 4.95 Smooth cold brew coffee infused with nitrogen gas.