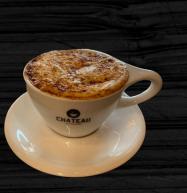

Crème Brûlée Cappuccino 5.95 A twist on the classic coffee drink made with espresso, milk, and caramelized to perfection

**Dirty Chai** 5.95 Black tea, cinnamon, clove, and other warming spices, combined with steamed milk and two shots of espresso (Nizza).